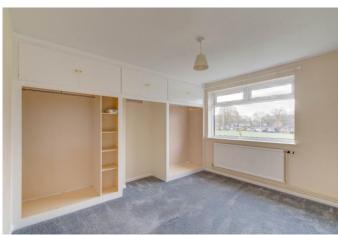

Moving upstairs the first-floor landing establishes; Bedroom one with built in wardrobe storage, double bedroom two, good-sized bedroom three, family bathroom with corner bathtub and separate shower cubicle, in addition to a separate W/C.