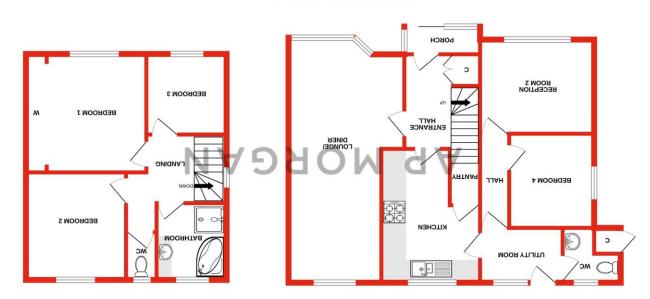

#### **Details:**

**Porch** 

**Entrance Hallway** 

Lounge/Diner 24'6" x 12' (7.47m x 3.66m)

**Kitchen** 15'2" x 11' (4.62m x 3.35m)

**Utility Room** 5'6" x 8'3" (1.68m x 2.51m)

**Ground Floor W/C** 

**Bedroom Four** 9'5" x 8'7" (2.87m x 2.62m)

**Reception Room Two** 9'5" x 12' (2.87m x 3.66m)

**First Floor Landing** 

**Bedroom One** 11'10" x 12' (3.6m x 3.66m)

**Bedroom Two** 10'9" x 10' (3.28m x 3.05m)

**Bedroom Three** 8' x 8' (2.44m x 2.44m)

**Bathroom** 7'8" x 7' (2.34m x 2.13m)

 $\textbf{EPC Rating:} \ \mathsf{D}$ 

**Council Tax Band:** B (tbc by solicitors). **Tenure:** To be advised (tbc by solicitors).

For more information or to arrange a viewing, please call us on 01527 406 956.

# GROUND FLOOR 762 sq.ft. (70.8 sq.m.) approx.

## 453 sq.ft. (42.1 sq.m.) approx.

#### TOTAL FLOOR AREA: 1216 sq.ft. (112.9 sq.m.) approx.

white seems and one of the control o