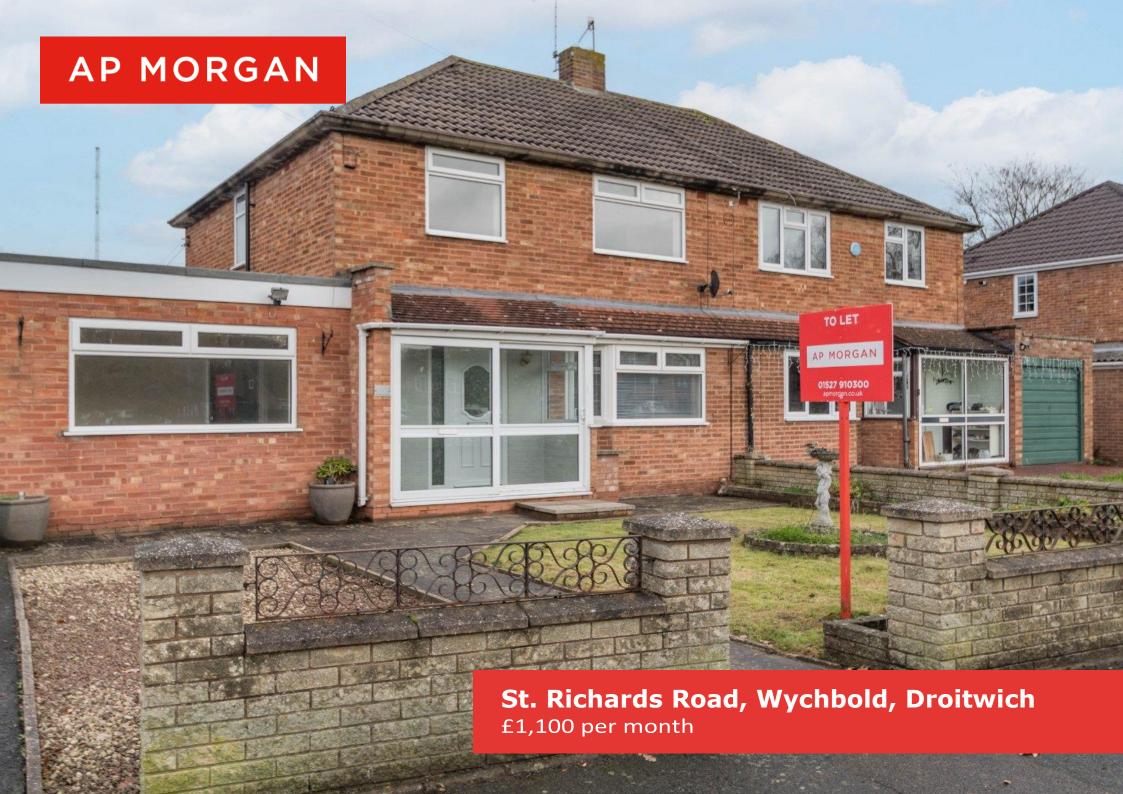

#### **Description:**

A fantastic opportunity to rent a well-extended, semi-detached family home, situated on a sizable plot. Located within a popular location of Wychbold.

The interior layout of the property briefly comprises; double glazed UPVC porch, entrance hallway with storage cupboard, generous open plan lounge/diner spanning the full length of the house, the fitted kitchen benefits from a range of wall and base cabinets, pantry store, integrated oven with gas hob and extractor hood over. Utility room with access to a ground floor W/C; additional hallway giving access to the ground floor annex extension providing a ground floor bedroom and second reception room with front aspect views.

Outside the property sits on an extensive plot with the rear garden mostly being laid to lawn, with a block paved patio area and summerhouse. A side access gate allows entry to the impressive front aspect, incorporating block paved patio area, tarmacked driveway, carport, well-maintained lawn with walled boundaries.