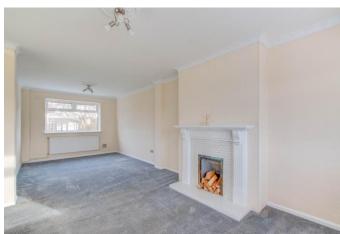

#### **Description:**

A fantastic opportunity to rent a well-extended, semi-detached family home, situated on a sizable plot. Located within a popular location of Wychbold.

The interior layout of the property briefly comprises; double glazed UPVC porch, entrance hallway with storage cupboard, generous open plan lounge/diner spanning the full length of the house, the fitted kitchen benefits from a range of wall and base cabinets, pantry store, integrated oven with gas hob and extractor hood over. Utility room with access to a ground floor W/C; additional hallway giving access to the ground floor annex extension providing a ground floor bedroom and second reception room with front aspect views.

#### **Details:**

**Porch** 

**Entrance Hallway** 

Lounge/Diner 24'6" x 12' (7.47m x 3.66m)

**Kitchen** 15'2" x 11' (4.62m x 3.35m)

**Utility Room** 5'6" x 8'3" (1.68m x 2.51m)

**Ground Floor W/C** 

**Bedroom Four** 9'5" x 8'7" (2.87m x 2.62m)