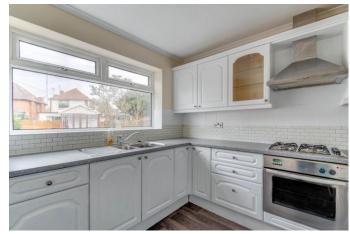

#### **Description:**

A fantastic opportunity to rent a well-extended, semi-detached family home, situated on a sizable plot. Located within a popular location of Wychbold.

The interior layout of the property briefly comprises; double glazed UPVC porch, entrance hallway with storage cupboard, generous open plan lounge/diner spanning the full length of the house, the fitted kitchen benefits from a range of wall and base cabinets, pantry store, integrated oven with gas hob and extractor hood over. Utility room with access to a ground floor W/C; additional hallway giving access to the ground floor annex extension providing a ground floor bedroom and second reception room with front aspect views.

#### **Details:**

**Porch** 

**Entrance Hallway** 

Lounge/Diner 24'6" x 12' (7.47m x 3.66m)

**Kitchen** 15'2" x 11' (4.62m x 3.35m)

**Utility Room** 5'6" x 8'3" (1.68m x 2.51m)

**Ground Floor W/C** 

**Bedroom Four** 9'5" x 8'7" (2.87m x 2.62m)