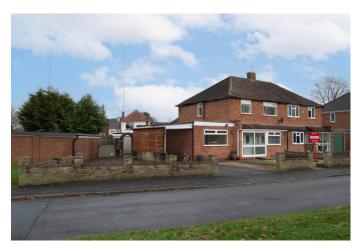

#### **Description:**

A fantastic opportunity to rent a well-extended, semi-detached family home, situated on a sizable plot. Located within a popular location of Wychbold.

The interior layout of the property briefly comprises; double glazed UPVC porch, entrance hallway with storage cupboard, generous open plan lounge/diner spanning the full length of the house, the fitted kitchen benefits from a range of wall and base cabinets, pantry store, integrated oven with gas hob and extractor hood over. Utility room with access to a ground floor W/C; additional hallway giving access to the ground floor annex extension providing a ground floor bedroom and second reception room with front aspect views.

Outside the property sits on an extensive plot with the rear garden mostly being laid to lawn, with a block paved patio area and summerhouse. A side access gate allows entry to the impressive front aspect, incorporating block paved patio area, tarmacked driveway, carport, well-maintained lawn with walled boundaries.