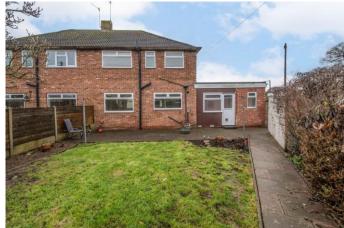

#### **Description:**

A fantastic opportunity to rent a well-extended, semi-detached family home, situated on a sizable plot. Located within a popular location of Wychbold.

The interior layout of the property briefly comprises; double glazed UPVC porch, entrance hallway with storage cupboard, generous open plan lounge/diner spanning the full length of the house, the fitted kitchen benefits from a range of wall and base cabinets, pantry store, integrated oven with gas hob and extractor hood over. Utility room with access to a ground floor W/C; additional hallway giving access to the ground floor annex extension providing a ground floor bedroom and second reception room with front aspect views.

Outside the property sits on an extensive plot with the rear garden mostly being laid to lawn, with a block paved patio area and summerhouse. A side access gate allows entry to the impressive front aspect, incorporating block paved patio area, tarmacked driveway, carport, well-maintained lawn with walled boundaries.