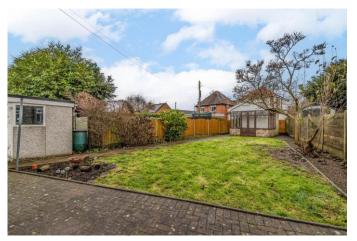

Outside the property sits on an extensive plot with the rear garden mostly being laid to lawn, with a block paved patio area and summerhouse. A side access gate allows entry to the impressive front aspect, incorporating block paved patio area, tarmacked driveway, carport, well-maintained lawn with walled boundaries.