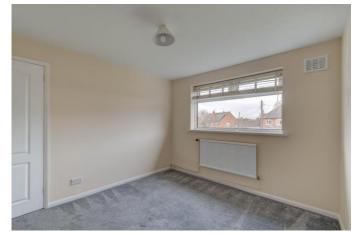

Moving upstairs the first-floor landing establishes; Bedroom one with built in wardrobe storage, double bedroom two, good-sized bedroom three, family bathroom with corner bathtub and separate shower cubicle, in addition to a separate W/C.